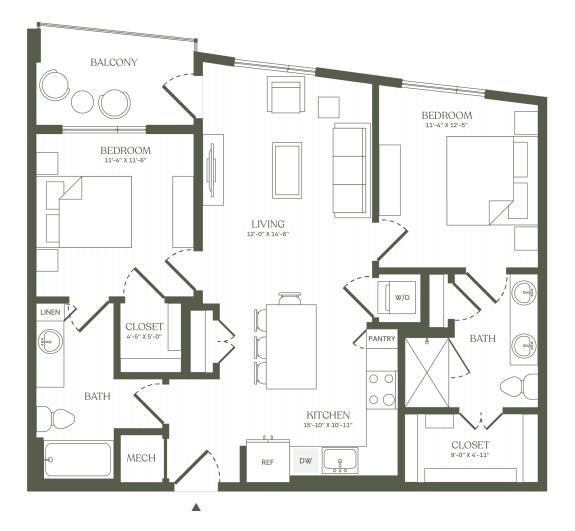

## **B5** 2 BED / 2 BATH

## 1026 SQ. FT.

| # Miles | 10 W Franklin Street   Raleigh, NC 27604 |
|---------|------------------------------------------|
|         | www.themilesseaboard.com                 |

Floor plans are artist's rendering. All dimensions are approximate. Actual product and specifications may vary in dimension or detail. Not all features are available in every apartment home. Prices and availability are subject to change. Rent is based on monthly frequency. Additional fees may apply, such as but not limited to package delivery, trash, water, amenities, etc. Please see a representative for details.